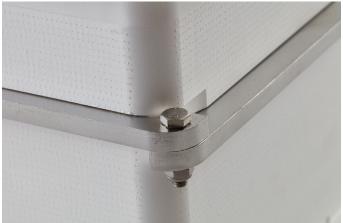

## **Technical specifications Single Moulds**

This single mould has 'protected-perforation'. The perforation is protected against damages and the special pattern also strengthens the construction. Beside that a sheet thickness of 15 mm is used. The perforation channels are rather short: only 3 mm. For cleaning purposes this is ideal, the chance of blocked perforation becomes negligible.