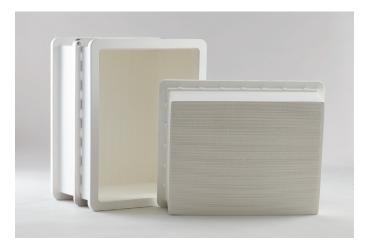

## **SQUARE TYPE MOULDS**

## **Technical specifications Single Moulds**

This single mould has 'protected-perforation'. The perforation is protected against damages and the special pattern also strengthens the construction. Beside that a sheet thickness of 15 mm is used. The perforation channels are rather short: only 3 mm. For cleaning purposes this is ideal, the chance of blocked perforation becomes negligible.