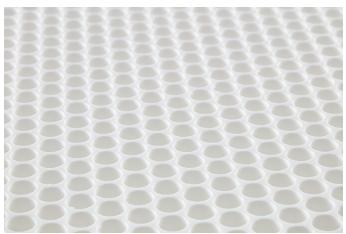

## **Technical specifications Single Moulds**

This single mould has 'protected-perforation'. The perforation is protected against damages and the special pattern also strengthens the construction. Beside that a sheet thickness of 15 mm is used. The perforation channels are rather short: only 3 mm. For cleaning purposes this is ideal, the chance of blocked perforation becomes negligible.