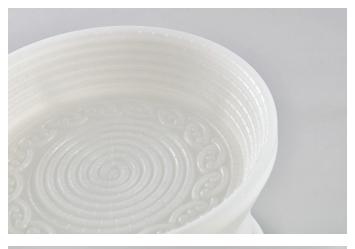

# **Technical specifications Single Moulds**

This single mould has 'protected-perforation'. The perforation is protected against damages and the special pattern also strengthens the construction. Beside that a sheet thickness of 15 mm is used. The perforation channels are rather short: only 3 mm. For cleaning purposes this is ideal, the chance of blocked perforation becomes negligible.