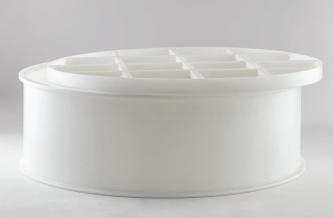

# **Technical specifications Single Moulds**

This single mould has 'protected-perforation'. The perforation is protected against damages and the special pattern also strengthens the construction. Beside that a sheet thickness of 15 mm is used. The perforation channels are rather short: only 3 mm. For cleaning purposes this is ideal, the chance of blocked perforation becomes negligible.