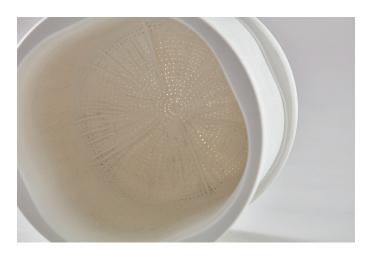

# **Technical specifications Single Moulds**

This single mould has 'protected-perforation'. The perforation is protected against damages and the special pattern also strengthens the construction. Beside that a sheet thickness of 15 mm is used. The perforation channels are rather short: only 3 mm. For cleaning purposes this is ideal, the chance of blocked perforation becomes negligible.