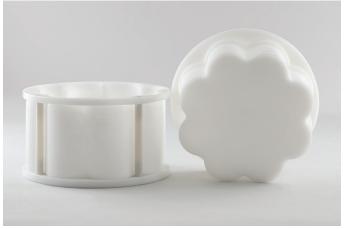

# **Technical specifications Single Moulds**

This single mould has 'protected-perforation'. The perforation is protected against damages and the special pattern also strengthens the construction. Beside that a sheet thickness of 15 mm is used. The perforation channels are rather short: only 3 mm. For cleaning purposes this is ideal, the chance of blocked perforation becomes negligible.