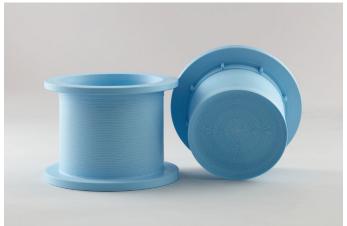

## **Technical specifications Single Moulds**

This single mould has 'protected-perforation'. The perforation is protected against damages and the special pattern also strengthens the construction. Beside that a sheet thickness of 15 mm is used. The perforation channels are rather short: only 3 mm. For cleaning purposes this is ideal, the chance of blocked perforation becomes negligible.