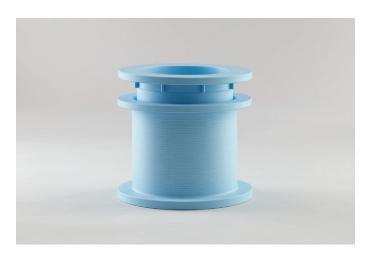

## **Technical specifications Single Moulds**

This single mould has 'protected-perforation'. The perforation is protected against damages and the special pattern also strengthens the construction. Beside that a sheet thickness of 15 mm is used. The perforation channels are rather short: only 3 mm. For cleaning purposes this is ideal, the chance of blocked perforation becomes negligible.