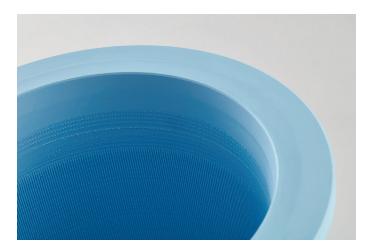

## **Technical specifications Single Moulds**

This single mould has 'protected-perforation'. The perforation is protected against damages and the special pattern also strengthens the construction. Beside that a sheet thickness of 15 mm is used. The perforation channels are rather short: only 3 mm. For cleaning purposes this is ideal, the chance of blocked perforation becomes negligible.